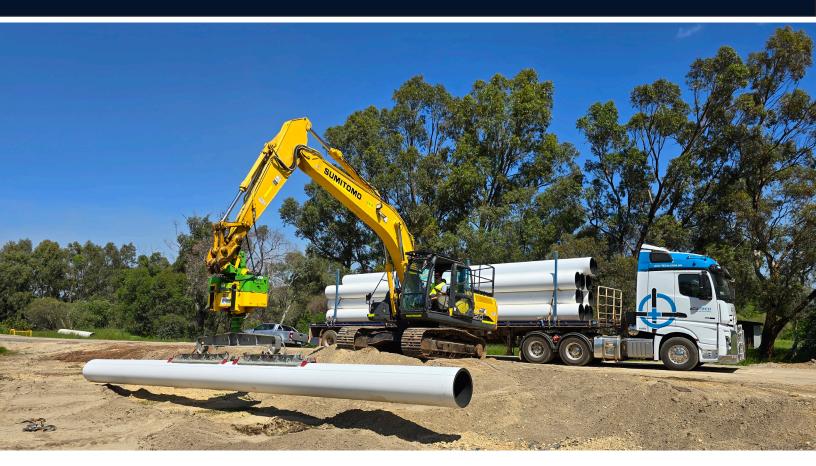

## **VAC LIFTER (GPE PL1500)**

The VAC LIFTER is a versatile lifting and handling equipment designed for efficient and safe pipe transportation.

Equipped with a vacuum system, it securely adheres to various surfaces, enabling effortless lifting and moving of heavy objects without the need for slings or hooks.

## **Applications**

- Mining
- Civil construction
- Moving large quantities of HDPE pipe
- Loading and unloading trucks

Note: Please consult the hire team for specific technical specifications and operating instructions.

#### **EXCAVATOR COMPATIBILITY:**

An adjustable hitch that will fit most excavators, the Vac Lifter is designed for easy operation with excavators over 15t, requiring a bi-directional hydraulic flow of 100-250 Lpm and a working load limit (WLL) of 15,000kg.

#### PIPE COMPATIBILITY:

The Vac Lifter's adjustable spreader beam combinations make it suitable for use with various pipe wall thicknesses and dimensions.

| SIZE (MM)         | SWL (kg) |
|-------------------|----------|
| Pad 315-400       | 1250     |
| Pad 500-675       | 2500     |
| Pad 675-850       | 3000     |
| Pad 860-1080      | 4500     |
| Pad 1200-1400     | 5000     |
| Spreader Bar 9000 | 5000     |
| Spreader Bar 2000 | 5000     |