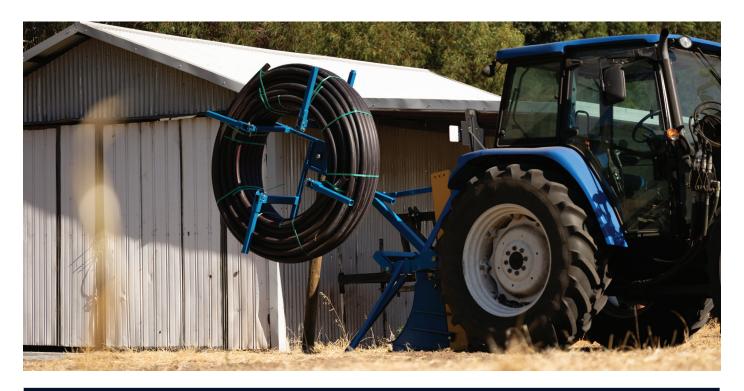

## **PRODUCT DESCRIPTION - Poly Pipe Layer**

ACU-2708

Our rural poly pipe layer offers an efficient alternative to installing buried pipeline. The machine completes both the pre-rip for the trench and can then install the coiled pipe.

## **FEATURES/BENEFITS:**

- Installs a diameter range between 20mm and 63mm
- · Pipe can be installed with fittings attached
- Machine can hold coils up to 300m
- Trenches to a maximum depth of 600mm (manually adjustable)
- Connects to a tractor through a 3 point linkage (50mm upper and 56mm lower hitch ball size)