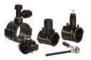

#### Fire Hydrant - DN100 Twin Valve Kit

A durable system that is easy to install.

#### Features:

- Valve caps included
- Hot dip galvanized to AS/NZS4680
- Roll groove coupling top and bottom for swivel adjustment
- Drilled Table E flange standard
- Other connections available on request

Non-standard heights made to order.