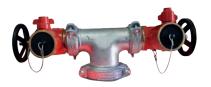

#### Fire Hydrant - DN100 Twin Valve Kit

A durable system that is easy to install.

#### Features:

- Valve caps included
- Hot dip galvanized to AS/NZS4680
- Roll groove coupling top and bottom for swivel adjustment
- Drilled Table E flange standard
- Other connections available on request