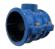

#### Fire Hydrant - DN100 Twin Valve Kit

A durable system that is easy to install.

#### Features:

- Valve caps included
- Hot dip galvanized to AS/NZS4680
- Roll groove coupling top and bottom for swivel adjustment
- Drilled Table E flange standard
- Other connections available on request

Non-standard heights made to order.