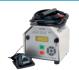

## **EQUIPMENT HIRE & SERVICING**

Acu-Tech hires out welding equipment and provides service and calibration for welders

Our hire division has a full range of butt welders, extrusion welders and electrofusion welders that can weld pipe diameters from 20mm up to 1000mm. This includes a wide variety of electrofusion equipment, which can be useful if your team is trained to use a particular model.

power supply, we also provide portable generators, designed to be used with poly welding equipment.

New equipment is available for sale

If you are welding on a site without

New equipment is available for sale if you prefer to invest in equipment upfront.