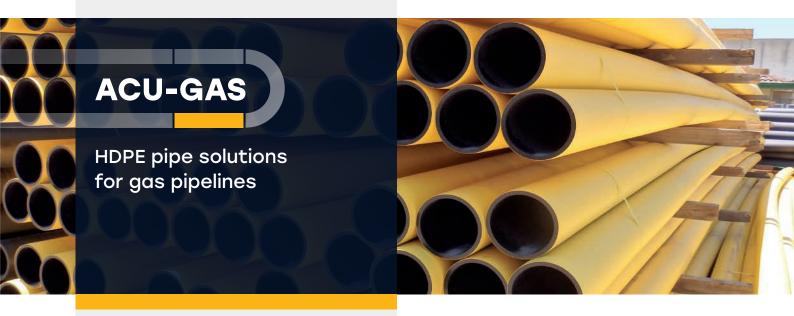

Ability to custom make specific sizes to suit your needs.

Acu-Gas HDPE pipe is the system of choice for below-ground natural and LP gas mains and distributions pipelines.

With Acu-Tech's vast stock, service support, and high-quality products, we offer complete package solutions.

Our commonly stocked lengths and diameters:

- Straight pipe lengths: 6m and 12m
- · Coil lengths: 100m and 200mm
- Diameter ranges: 20mm to 225mm

Ability to custom make specific sizes to suit your needs.