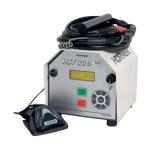

## **EQUIPMENT HIRE & SERVICING**

Acu-Tech hires out welding equipment and provides service and calibration for welders

Our hire division has a full range of butt welders, extrusion welders and electrofusion welders that can weld pipe diameters from 20mm up to 1000mm. This includes a wide variety of electrofusion equipment, which can be useful if your team is trained to use a particular model.

power supply, we also provide portable generators, designed to be used with poly welding equipment.

New equipment is available for sale

If you are welding on a site without

New equipment is available for sale if you prefer to invest in equipment upfront.