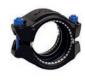

#### **COUPLINGS**

**FIRE | WATER** 

#### **Mechanical Couplings and Transition Couplings**

PE to PE and PE to Steel

- Designed for plain end HDPE pipe (SDR 7 SDR 26) and grooved steel sized piping system components
- Sizes from 2-14" IPS and 63-355mm ISO
- Pressure rating meets or exceeds the performance capabilities of the pipe