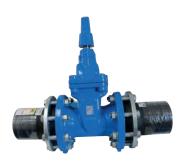

## PREASSEMBLED VALVES

FIRE | WATER | GAS

- Acu-Tech offers preassembled valves that provide an ease of installation and reliability.
- Our stock consists of resilient seated gate valves along with lugged and wafer butterfly valves.

Custom preassembled valves can be made to order.