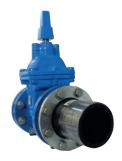

#### Fire Hydrant - DN100 Twin Valve Kit

A durable system that is easy to install.

#### Features:

- Valve caps included
- Hot dip galvanized to AS/NZS4680
- Roll groove coupling top and bottom for swivel adjustment
- Drilled Table E flange standard
- Other connections available on request

Non-standard heights made to order.