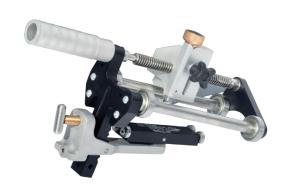

## **EQUIPMENT HIRE & SERVICING**

Acu-Tech hires out welding equipment and provides service and calibration for welders

Our hire division has a full range of butt welders, extrusion welders and electrofusion welders that can weld pipe diameters from 20mm up to 1000mm. This includes a wide variety of electrofusion equipment, which can be useful if your team is trained to use a particular model.

power supply, we also provide portable generators, designed to be used with poly welding equipment.

New equipment is available for sale

If you are welding on a site without

New equipment is available for sale if you prefer to invest in equipment upfront.