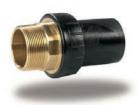

# TRANSITION FITTINGS

FIRE | WATER | GAS

#### **Transition Fittings**

PE to PVC

PE to Roll Groove

#### **Threaded Transition Fittings**

**Brass Transition Fittings** 

PE Transition Fittings