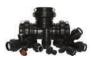

## PREASSEMBLED VALVES

FIRE | WATER | GAS

- Acu-Tech offers preassembled valves that provide an ease of installation and reliability.
- Our stock consists of resilient seated gate valves along with lugged and wafer butterfly valves.

Custom preassembled valves can be made to order.