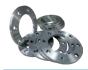

#### **COUPLINGS**

**FIRE | WATER** 

#### **Mechanical Couplings and Transition Couplings**

PE to PE and PE to Steel

- Designed for plain end HDPE pipe (SDR 7 SDR 26) and grooved steel sized piping system components
- Sizes from 2-14" IPS and 63-355mm ISO
- Pressure rating meets or exceeds the performance capabilities of the pipe