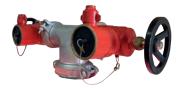

#### Fire Hydrant - DN100 Twin Valve Kit

A durable system that is easy to install.

#### Features:

- Valve caps included
- Hot dip galvanized to AS/NZS4680
- Roll groove coupling top and bottom for swivel adjustment
- Drilled Table E flange standard
- Other connections available on request