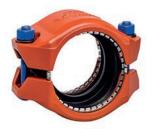

#### **COUPLINGS**

**FIRE | WATER** 

#### **Mechanical Couplings and Transition Couplings**

PE to PE and PE to Steel

- Designed for plain end HDPE pipe (SDR 7 SDR 26) and grooved steel sized piping system components
- Sizes from 2-14" IPS and 63-355mm ISO
- Pressure rating meets or exceeds the performance capabilities of the pipe