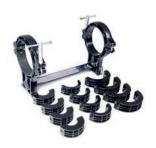

#### Fire Hydrant - DN100 Twin Valve Kit

A durable system that is easy to install.

#### Features:

- Valve caps included
- Hot dip galvanized to AS/NZS4680
- Roll groove coupling top and bottom for swivel adjustment
- Drilled Table E flange standard
- Other connections available on request

Non-standard heights made to order.