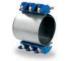

#### Fire Hydrant - DN100 Twin Valve Kit

A durable system that is easy to install.

#### Features:

- Valve caps included
- Hot dip galvanized to AS/NZS4680
- Roll groove coupling top and bottom for swivel adjustment
- Drilled Table E flange standard
- Other connections available on request

Non-standard heights made to order.