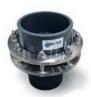

#### Fire Hydrant - DN100 Twin Valve Kit

A durable system that is easy to install.

#### Features:

- Valve caps included
- Hot dip galvanized to AS/NZS4680
- Roll groove coupling top and bottom for swivel adjustment
- Drilled Table E flange standard
- Other connections available on request

Non-standard heights made to order.