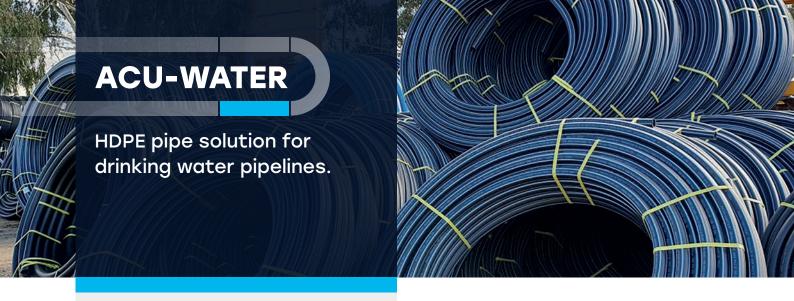

Ability to custom make specific sizes to suit your needs.

The Acu-Water piping system is a flexible and lasting solution for all water supply lines.

We provide piping solutions for water applications that are economically and environmentally sustainable.

Many ageing water mains are being replaced with HDPE pipe, resulting in reduced leakage and minimal maintenance.

Our commonly stocked lengths and diameters:

- Straight pipe lengths: 6m and 12m
- Coil lengths: 50m to 200m
- Diameter ranges: 16mm to 200mm