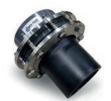

# TRANSITION FITTINGS

FIRE | WATER | GAS

#### **Transition Fittings**

PE to PVC

PE to Roll Groove