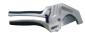

#### Fire Hydrant - DN100 Twin Valve Kit

A durable system that is easy to install.

#### Features:

- Valve caps included
- Hot dip galvanized to AS/NZS4680
- Roll groove coupling top and bottom for swivel adjustment
- Drilled Table E flange standard
- Other connections available on request

Non-standard heights made to order.