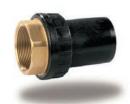

# TRANSITION FITTINGS

FIRE | WATER | GAS

#### **Transition Fittings**

PE to PVC

PE to Roll Groove

#### **Threaded Transition Fittings**

**Brass Transition Fittings** 

PE Transition Fittings