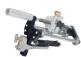

#### **COUPLINGS**

**FIRE | WATER** 

#### **Mechanical Couplings and Transition Couplings**

PE to PE and PE to Steel

- Designed for plain end HDPE pipe (SDR 7 SDR 26) and grooved steel sized piping system components
- Sizes from 2-14" IPS and 63-355mm ISO
- Pressure rating meets or exceeds the performance capabilities of the pipe