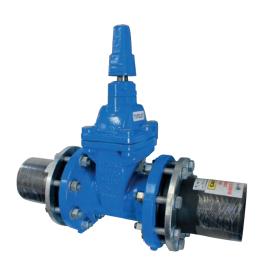

## PREASSEMBLED VALVES

FIRE | WATER | GAS

- Acu-Tech offers preassembled valves that provide an ease of installation and reliability.
- Our stock consists of resilient seated gate valves along with lugged and wafer butterfly valves.

Custom preassembled valves can be made to order.