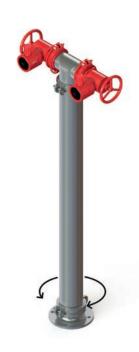

#### Fire Hydrant - DN100 Twin Valve Kit

A durable system that is easy to install.

#### Features:

- Valve caps included
- Hot dip galvanized to AS/NZS4680
- Roll groove coupling top and bottom for swivel adjustment
- Drilled Table E flange standard
- Other connections available on request

Non-standard heights made to order.